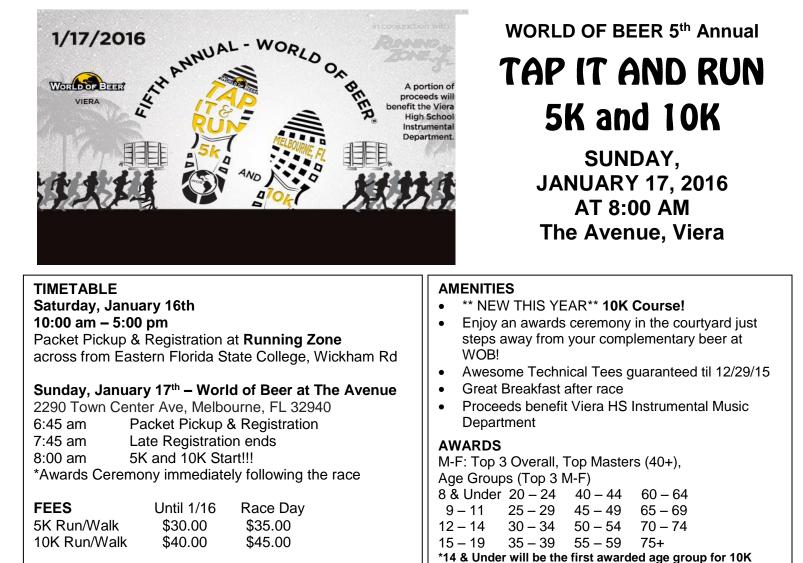

SORRY, NO REFUNDS

## NDS Team Awards – Top 3 Teams both 5K and 10K World of Beer Loyalty Members: Top 3 & Top Team

|                                                                                                                                                                     |                      | [                 |                  |              |
|---------------------------------------------------------------------------------------------------------------------------------------------------------------------|----------------------|-------------------|------------------|--------------|
| WORLD OF BEER 5KOFFICIAL ENTRY FORMSend entry form and fee to Running Zone 3696 N Wickham Road, Melbourne, FL 32935Make check payable to:World of Beer Charity Fund |                      |